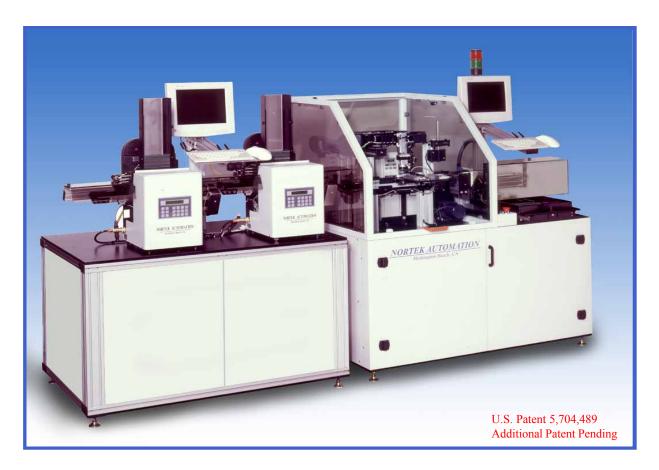

## **Automatic Testing, Labeling & Packaging System** for **Memory Modules**

**GFH 2000C Test Handlers**Magazine-fed boards are tested and then placed on conveyor

# Polaris 3600 Print and Apply Labeling System Labels individual boards

TL 50 Tray Loader
Places individual boards into a shipping tray

Providing Solutions Through Automation Since 1985