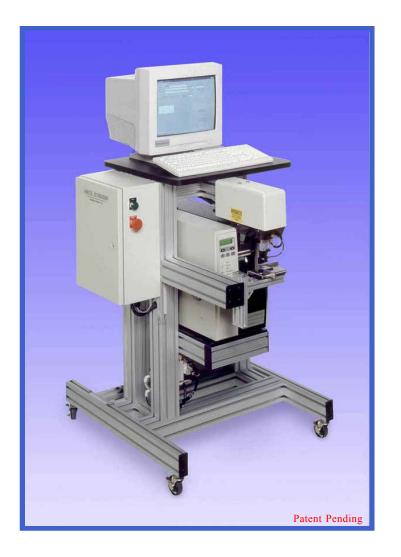

## Equinox 3000 Manual-Feed Labeler

A product of Nortek Automation, Inc.

The Equinox 3000 is designed to accurately place labels on manuallyfed products. Adjustable stops help the operator to position the product. LabelSmart Software provides an intuitive operator interface and environment for label creation.