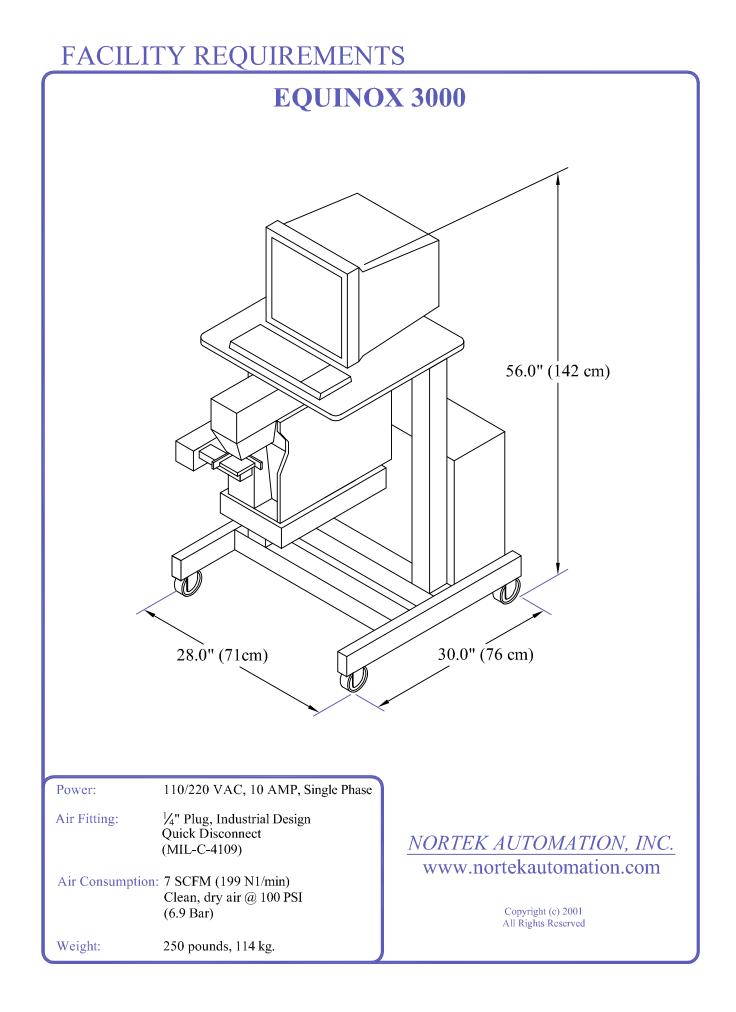

K., Switzerland, Taiwan, Japan, & Hong Kong

### Features

Versatile: Print on demand 600 dpi Adjustable tamp force Automatic serialization Barcodes, 2D, Graphics Multilevel passwords Adjustable tamp force

**Productive:** Three seconds per label Simple set-up Open design for easy access Automatic error recovery

The Equinox 3000 is designed to accurately place labels on manuallyfed products. Adjustable stops help the operator to position the product. LabelSmart Software provides an intuitive operator interface and environment for label creation.

### **Options**

- Network Interface
- Label Server
- Desktop Label Creation and Management Software
- Different size tampheads

# **Technical Specifications**

*Throughput:* Up to 1,400 labels/hour

Label Placement Accuracy: +/- .010" (.254mm)